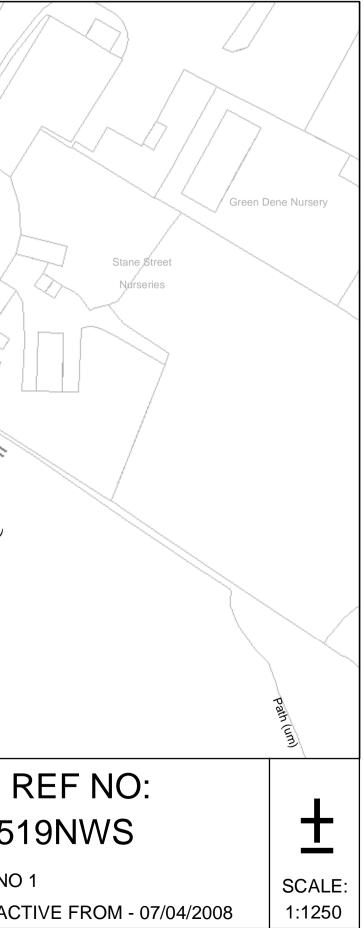

## FIRST SCHEDULE Plan number to be inserted (as attached)

TQ0519NWS (Issue No. 1)

The COMMON SEAL of WEST SUSSEX COUNTY COUNCIL was hereto affixed

the first day of APRIL 2008 in the presence of

~=0

Authorised Signatory

09/02 DELEGATED AUTHORITY

I HEREBY CERTIFY THIS TO BE A TRUE COPY OF THE ORIGINAL DOCUMENT

-1-

(m\_db)

**COUNTY SECRETARY** 

TROT/120/RC

|                                     |                                                                                                                                                                                                                                   | The Green States of Closes |                                    |
|-------------------------------------|-----------------------------------------------------------------------------------------------------------------------------------------------------------------------------------------------------------------------------------|--------------------------------------------------------------------------------------------------------------------------------------------------------------------------------------------------------------------------------------------------------------------------------------------------------------------------------------------------------------------------------------------------------------------------------------------------------------------------------------------------------------------------------------------------------------------------------------------------------------------------------------------------------------------------------------------------------------------------------------------------------------------------------------------------------------------------------------------------------------------------------------------------------------------------------------------------------------------------------------------------------------------------------------------------------------------------------------------------------------------------------------------------------------------------------------------------------------------------------------------------------------------------------------------------------------------------------------------------------------------------------------------------------------------------------------------------------------------------------------------------------------------------------------------------------------------------------------------------------------------------------------------------------------------------------------------------------------------------------------------------------------------------------------------------------------------------------------------------------------------------------------------------------------------------------------------------------------------------------------------------------------------------------------------------------------------------------------------------------------------------------|------------------------------------|
| west<br>sussex<br>county<br>council | West Sussex County Council<br>Highways & Transport<br>The Grange<br>Tower Street<br>Chichester<br>West Sussex<br>PO19 1RH<br>Reproduced from or based upon 2007 Ordnance S<br>Unauthorised reproduction infringes Crown copyright | HORSHAM DISTRICT: PULBOROUGH<br>WAITING RESTRICTIONS                                                                                                                                                                                                                                                                                                                                                                                                                                                                                                                                                                                                                                                                                                                                                                                                                                                                                                                                                                                                                                                                                                                                                                                                                                                                                                                                                                                                                                                                                                                                                                                                                                                                                                                                                                                                                                                                                                                                                                                                                                                                           | TILE<br>TQ05<br>SHEET N<br>SHEET A |