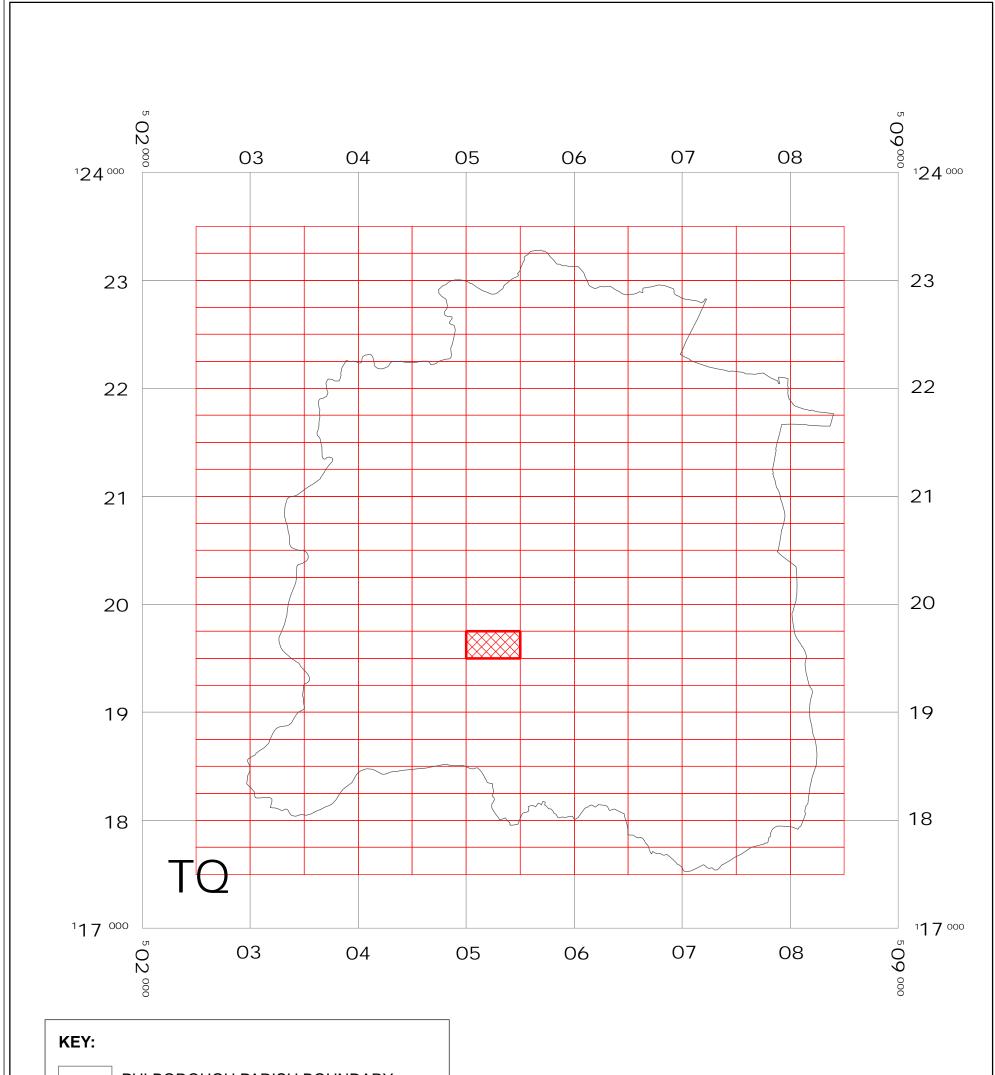

## PULBOROUGH: LOCATION OF WAITING RESTRICTIONS

PARKING TILE GRID

LOCATION OF WAITING RESTRICTIONS

| west<br>sussex<br>county<br>council | Highways & Transport | WEST SUSSEX COUNTY COUNC<br>((HORSHAM DISTRICT) (PARKII<br>TRAFFIC REGULATION) (CONSC<br>ORDER 2006<br>(AMENDMENT No.1) ORDER 200<br>LOCATIONS OF WAITING REST | NG PLACES AND<br>DLIDATION No. 2) |
|-------------------------------------|----------------------|----------------------------------------------------------------------------------------------------------------------------------------------------------------|-----------------------------------|
|                                     |                      |                                                                                                                                                                | SCALE: 1:35,000<br>07/04/2008     |

09/02 DELEGATED AUTHORITY

I HEREBY CERTIFY THIS TO BE A TRUE COPY OF THE ORIGINAL DOCUMENT

-1-

(m\_db)

**COUNTY SECRETARY** 

TROT/120/RC

|                                     |                                                                                                                                                                                                                                   | The Green States of Closes |                                    |
|-------------------------------------|-----------------------------------------------------------------------------------------------------------------------------------------------------------------------------------------------------------------------------------|--------------------------------------------------------------------------------------------------------------------------------------------------------------------------------------------------------------------------------------------------------------------------------------------------------------------------------------------------------------------------------------------------------------------------------------------------------------------------------------------------------------------------------------------------------------------------------------------------------------------------------------------------------------------------------------------------------------------------------------------------------------------------------------------------------------------------------------------------------------------------------------------------------------------------------------------------------------------------------------------------------------------------------------------------------------------------------------------------------------------------------------------------------------------------------------------------------------------------------------------------------------------------------------------------------------------------------------------------------------------------------------------------------------------------------------------------------------------------------------------------------------------------------------------------------------------------------------------------------------------------------------------------------------------------------------------------------------------------------------------------------------------------------------------------------------------------------------------------------------------------------------------------------------------------------------------------------------------------------------------------------------------------------------------------------------------------------------------------------------------------------|------------------------------------|
| west<br>sussex<br>county<br>council | West Sussex County Council<br>Highways & Transport<br>The Grange<br>Tower Street<br>Chichester<br>West Sussex<br>PO19 1RH<br>Reproduced from or based upon 2007 Ordnance S<br>Unauthorised reproduction infringes Crown copyright | HORSHAM DISTRICT: PULBOROUGH<br>WAITING RESTRICTIONS                                                                                                                                                                                                                                                                                                                                                                                                                                                                                                                                                                                                                                                                                                                                                                                                                                                                                                                                                                                                                                                                                                                                                                                                                                                                                                                                                                                                                                                                                                                                                                                                                                                                                                                                                                                                                                                                                                                                                                                                                                                                           | TILE<br>TQ05<br>SHEET N<br>SHEET A |